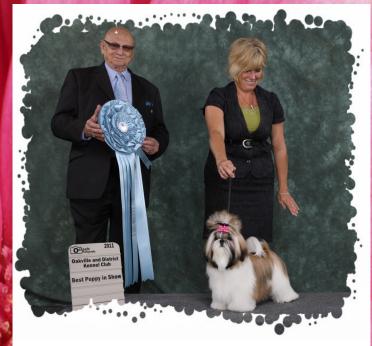

### MBPIS MBPIG CH SUIMIEN'S DEFINATELY MAYBE

Sire: Centerfold's Harley Davidson O' Shente (USA) Dam: CH Suimien's Heart In Motion

Bella finished her Canadian Championship in 3 weekends We are so proud of her! As a junior puppy Bella earned 5 Best Puppy In Group wins and 2 Best Puppy In Show wins!

Handled Beautifuly By - Jennifer McClintock

Breeder/Owner - Debbie Stark, Suimien Perm Reg'd Co-Owner - Sandra Veitch, Chopin Reg'd